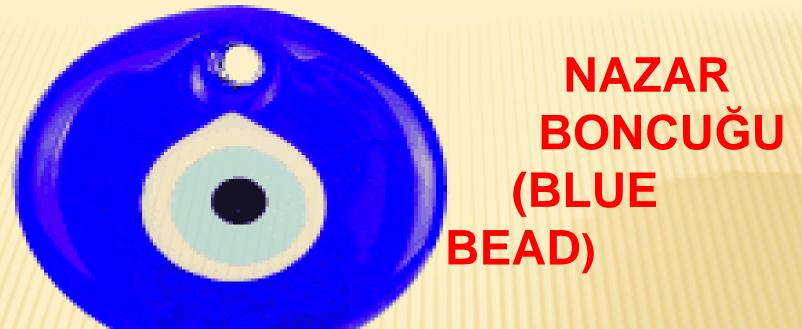

Turkish people believe that blue bead brings good luck and protects from evil eye.People carry blue bead on themselves.

Marbling Art is a kind of art prepared on a paper with special intense liquid. You can draw many different shapes with this technique.