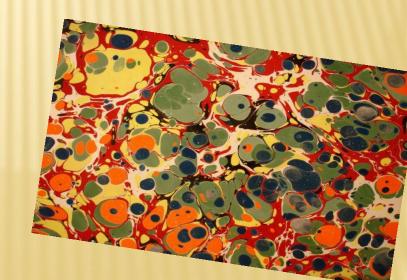

Turkish people believe that blue bead brings good luck and protects from evil eye.People carry blue bead on themselves.

Marbling Art is a kind of art prepared on a paper with special intense liquid. You can draw many different shapes with this technique.