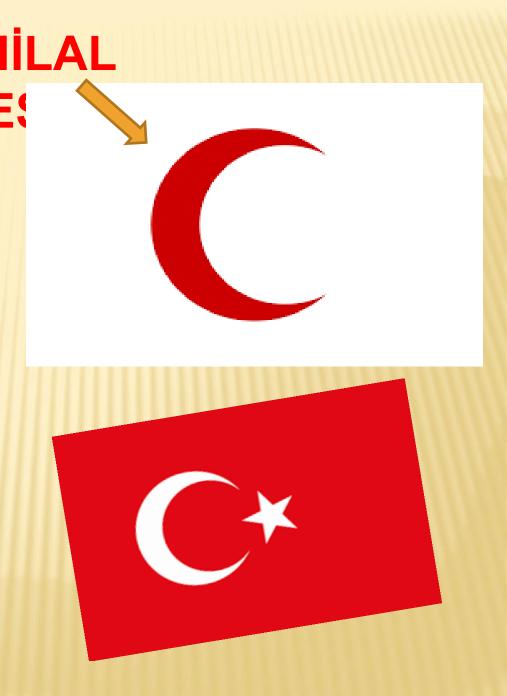

## KILIM (RUG)

Rugs are Turkish heritage from old days to present. They carry memories, emotion s,pains,happiness and history on themselves.Many people still use rugs at their homes.

Crescent is very important for Turkish people and Islamic world. They use it in many different ways, on flags, on clothes, handcrafts etc.