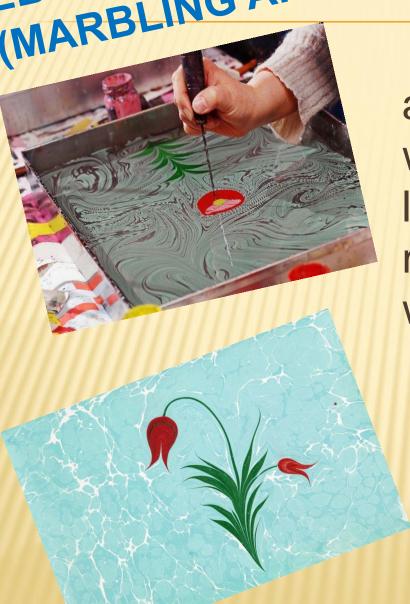

Turkish people believe that blue bead brings good luck and protects from evil eye.People carry blue bead on themselves.

Marbling Art is a kind of art prepared on a paper with special intense liquid. You can draw many different shapes with this technique.