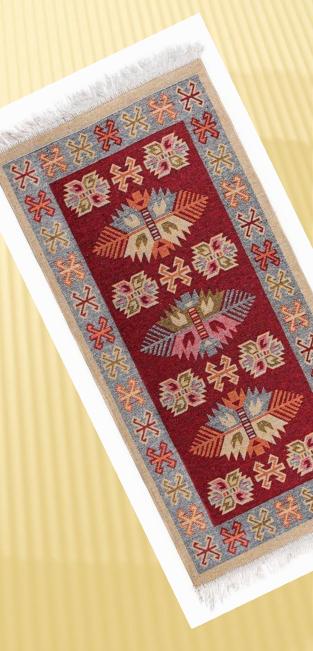

## KILIM (RUG)

Rugs are Turkish heritage from old days to present. They carry memories, emotion s,pains,happiness and history on themselves.Many people still use rugs at their homes.

Crescent is very important for Turkish people and Islamic world. They use it in many different ways, on flags, on clothes, handcrafts etc.